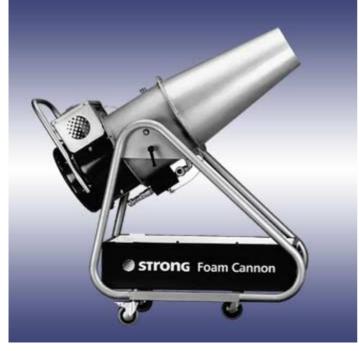

## FOAM CANNON

## Foam cannon

Portability of Foam Cannon is one of its main characteristics. As a result, it is an ideal device for indoor and outdoor applications, for instance in discotheques or parties, where special effects are required.

Made entirely with stainless steel. For this fact, it is highly resistant to corrosive deterioration and increases its life-span. It includes swivel wheels with brake for an easier transport.

No pressure pump is required, only water inlet which is connected with a quick-connection plug. Low water and foam consumption.

Supplied with special Strong foam which is dry, thick and long-lasting.

Reference: 1'

11000012

| Weight                          | 57 Kg.                 |
|---------------------------------|------------------------|
| Dimensions                      | 1220x525x1165 mm       |
| Exterior finish                 | Silver colour          |
| Power supply                    | Single-phase 230V 50Hz |
| Other characteristics:          |                        |
| Power absorbed 800W             |                        |
| Minimum water pressure 1,5 atm  |                        |
| Cable length 10 m               |                        |
| Water inlet 3/4" or 1/2"        |                        |
| Range 8m                        |                        |
| Foam production 150 m3/hour     |                        |
| Foam consumption 25 litres/hour |                        |