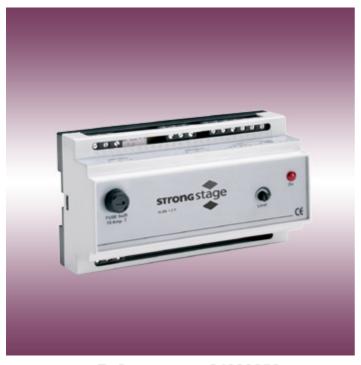

## 1-channel 2-kW dimmer

ALBA series is composed of dimmers which are created to satisfy light requirements in small spaces where hall lights must be adapted to different kind of lightings.

This range is designed to control resistive and inductive lightings altogether.

It is prepared to be fixed on DIN 35 rail.

Reference: 24000056

| Weight          | 0.4 Kg.                |
|-----------------|------------------------|
| Dimensions      | 158x86x58              |
| Exterior finish | White colour           |
| Power supply    | Single-phase 230V 50Hz |
|                 |                        |