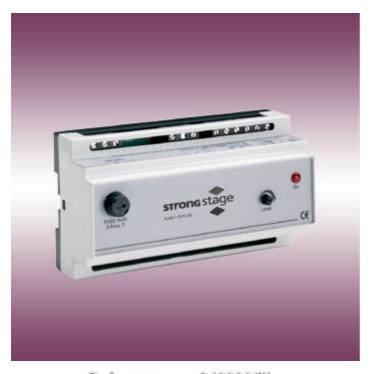

## Dimmer module for electronic ballast (1 to 10V DC)

ALBA series is composed of dimmers which are created to satisfy light requirements in small spaces where hall lights must be adapted to different kind of lightings.

It is prepared to be fixed on DIN 35 rail.

Reference: 24000057

| Weight          | 0.4 Kg.                |
|-----------------|------------------------|
| Dimensions      | 158x86x58              |
| Exterior finish | White colour           |
| Power supply    | Single-phase 230V 50Hz |

## Other characteristics:

Maximum output 1KW

Protection Fuse 5 Amp. T

Power supply conductor section 2,5mm2

Conection through terminals

**Address** 

C/ Potosí 40 08030 Barcelona Spain Tel. (0034) 93 360 02 30 Fax. (0034) 93 274 47 47 Email: strong@strong.es