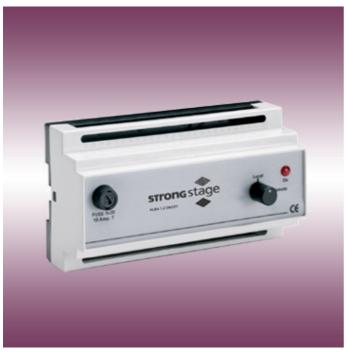

## 1-channel 2-kW dimmer (on-off)

ALBA series is composed of dimmers which are created to satisfy light requirements in small spaces where hall lights must be adapted to different kind of lightings.

This range is designed to control resistive and inductive lightings altogether.

It is prepared to be fixed on DIN 35 rail.

Reference: 2400058

| Weight          | 0.4 Kg.                |
|-----------------|------------------------|
| Dimensions      | 158x86x58              |
| Exterior finish | White colour           |
| Power supply    | Single-phase 230V 50Hz |

## Other characteristics:

Maximum output 2KW

Protection Fuse 10 Amp. T

Power supply conductor section 2,5mm2

Connection through terminals

**Address** 

C/ Potosí 40 08030 Barcelona Spain Tel. (0034) 93 360 02 30 Fax. (0034) 93 274 47 47 Email: strong@strong.es