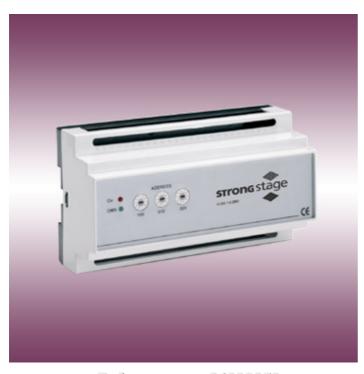

## **DEMUX 6 A**

## Convertor of DMX-512 digital signal into 0-10-V DC analogue signal (6 channels)

Interface between devices of ALBA series using DMX512 standard control signal.

It converts DMX signal into 6 analogue 0-10 V DC signals.

Addressing by three rotary switches.

It is prepared to be fixed on DIN 35 rail.

Reference: 24000059

| Weight          | 0.4 Kg.                |
|-----------------|------------------------|
| Dimensions      | 158x86x58              |
| Exterior finish | White colour           |
| Power supply    | Single-phase 230V 50Hz |