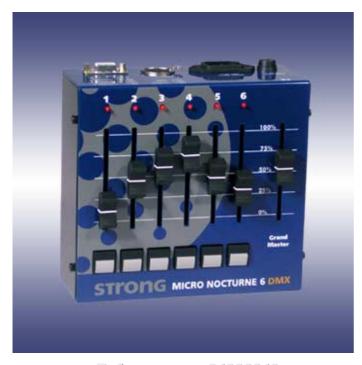

## Six-channel regulation panel

Six-channel lighting regulation panel, usually used in background applications where few circuits are required.

Signal outputs can be either digital by means of DMX-512 (1990) or analogue 0-10V DC.

Six channels preset + Grand master + Six flash

push buttons

Power supply is incorporated.

Finished in iron plate painted with head-dried epoxy.

Reference: 24000049

| Weight          | 1.2 Kg.                |
|-----------------|------------------------|
| Dimensions      | 165x150x65 mm          |
| Exterior finish | Blue and black colours |
| Power supply    | Single-phase 230V 50Hz |
|                 |                        |