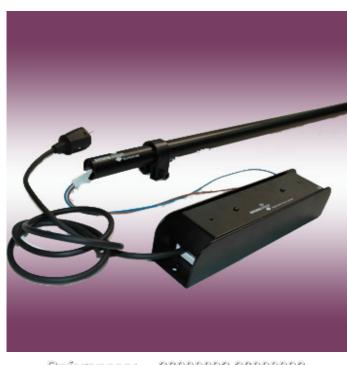

Use of leds makes this product highly energyefficient.

2 Pilot Line and 3 Pilot Line models are respectively

2-meter and 3-meter lighting connectable between them to light lineal long stretches.

4 high-bright blue (BL models) or white (WL models) leds are included and it is supplied through power supply, Power Supply Pilot Line 12W or 50W, connected to 230V 50Hz.

They are fixed with two bridles per stretch.

References: 25000092,25000093, 25000094,25000095

| Weight          | 1.25 Kg. (BL-2 and WL-2 models)        |
|-----------------|----------------------------------------|
|                 | 1.6 Kg. (BL-3 and WL-3 models)         |
| Dimensions      | Ø30x2000 mm (BL-2 and WL-2 models)     |
|                 | Ø30x3000 mm (BL-3 and WL-3 models)     |
| Exterior finish | Black colour                           |
| Power supply    | Power Supply PILOT LINE 12W o 50W      |
| No. of leds     | 4                                      |
| Colour of leds  | Blue (BL models) or white (WL modelsl) |