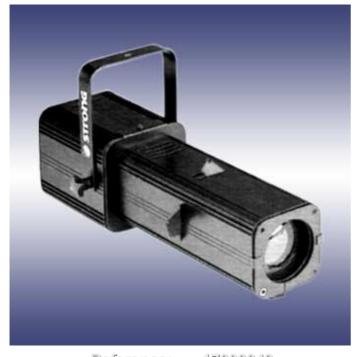

## Profile projector that projects gobos

75 series is composed of lamp projectors for indoor space lighting. Different aperture angle are available.

Profile projector that projects gobos. Made of aluminium profiles. Finished in black satin paint. We can manufacture any colour.

Focussing by two biconvex lenses. Four profile

blades.

Built in 100W 12V transformer. 5x20 3A N.F. protection fuse. It takes MR-16 12V lamp up to 75W.

0.5mts 3x1.5 ceneflex main cable.

Lamp not included.

Reference: 17000049

| Weight          | 2.9Kg.                                |
|-----------------|---------------------------------------|
| Dimensions      | 292x120x90 mm                         |
| Exterior finish | Black satin painted aluminium profile |
| Power supply    | Single-phase 230V 50Hz                |