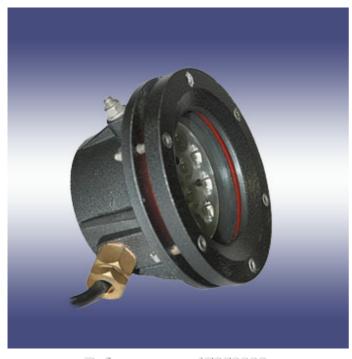

## 12 led of 3W projector for outdoor appliances

STR LED FONTS family consists of a range of focus based on led lighting, mainly in outdoor applications, either for ornamental lighting or for gardens and decorative fountains.

This model is either available as a white light projector (W model) or as a red, green and blue light projector (RGB model).

References: 17050003 17050004

| Weight          | 1.35 Kg.                                                 |
|-----------------|----------------------------------------------------------|
| Dimensions      | Ø ext.:160mm Length:92mm                                 |
| Exterior finish | Black colour                                             |
| Power supply    | 24 V DC                                                  |
| No. of leds     | 12 units of 3 W                                          |
| Colour of leds  | 12 white (W model) 4 red, 4 green and 4 blue (RGB model) |

## Other characteristics

Power 36 W

Aperture angle 15° (other values optional)

Protection IP-68

Optional intensity control, through DMX module built inside the focus

Address

C/ Potosí 40 08030 Barcelona Spain Tel. (0034) 93 360 02 30 Fax. (0034) 93 274 47 47 Email: strong@strong.es