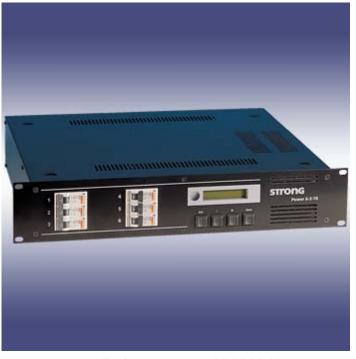

## Dimmers of 6 channels and 3KW per channel

6-channel dimmer of 3 kW per channel. Manufactured in 2 units of rack 19".

Load is duly controlled by 40Amp. triacs which are cooled by a black anodised aluminium radiator and a fan.

Output to the loads are by guide terminals (TERMINALS model) or Harting multiconnector (HARTING model).

LCD frontal display for showing the information given by the power unit and for programming the different available options.

The output charge channels are protected separately by a 16-Amp breaker per each channel.

Test function for external checking of the signal and power installation.

Made according to CE specifications.

These are the programmable functions available in this unit: